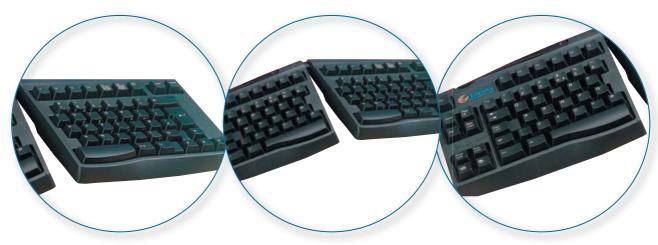

# Goldtouch Ergonomic Keyboard

The Goldtouch™ ergonomic keyboard is adjustable both vertically and horizontally to help create the perfect ergonomic working position, with hands, wrists and arms naturally positioned for improved comfort and productivity.

Despite the space-saving footprint this keyboard has an integrated number pad.

## Benefits:

- Easily adjusted; locking ball and socket latch mechanism
- Space saving footprint brings the mouse in the ergonomic 'comfort zone'
- Large space bar
- · Low noise key actuation
- Standard UK alphanumeric key layout (QWERTY)